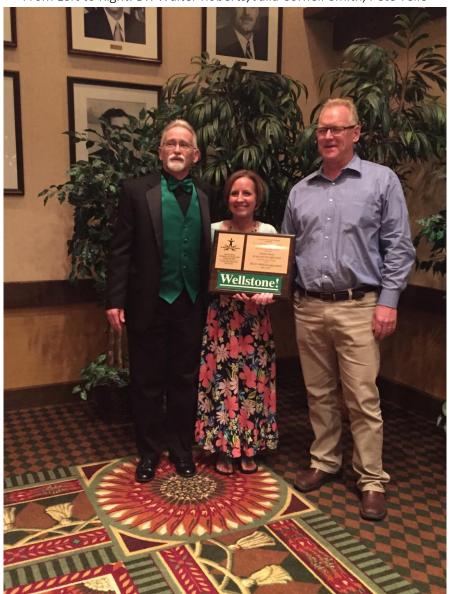

## MSCA Awards

| Award                                                | Winner           | School                              | Nominator           |
|------------------------------------------------------|------------------|-------------------------------------|---------------------|
| Elementary School Counselor of the Year              | Tina Barness     | MN Virtual Academy                  | Samantha Wagner     |
| Middle / Junior High School<br>Counselor of the Year | Heather Duellman | Friedell Middle School – Rochester  | Robin Alcala Saner  |
| Secondary Counselor of the Year                      | Pam Iverson      | Stewartville High School            | Brittany Thue       |
| Multi-Level Counselor of the Year                    | No Applicants    |                                     |                     |
| Post-Secondary School Counselor of Year              | Dawnette Cigrand | Winona State University             | Robin Alcala Saner  |
| Supervisor / Administrator of the<br>Year            | Tim Lutz         | Kelliher School                     | Cynthia Celander    |
| Friend of MSCA                                       | No applicants    |                                     |                     |
| Outstanding Leadership                               | No applicants    |                                     |                     |
| Administrative Support                               | Amy Rinken       | Stewartville High School            | Pam Iverson         |
| SPARC - MN                                           |                  | Boeckman Middle School - Farmington |                     |
| MSCA Wellstone Legacy Award                          | Panther Pantry   | Spring Lake Park                    | Julia Corneil-Smith |
| Legislator of the Year                               | No Applicants    |                                     |                     |

From Left to Right: Tim Lutz, Amy Rinken, Dawnette Cigrand, Pam Iverson, Healther Duellman, Tina Barness

SPARC Award Sarah Kortuem and Nicole McGuire

Wellstone Award
From Left to Right: Dr. Walter Roberts, Julia Corneil-Smith, Pete Yelle