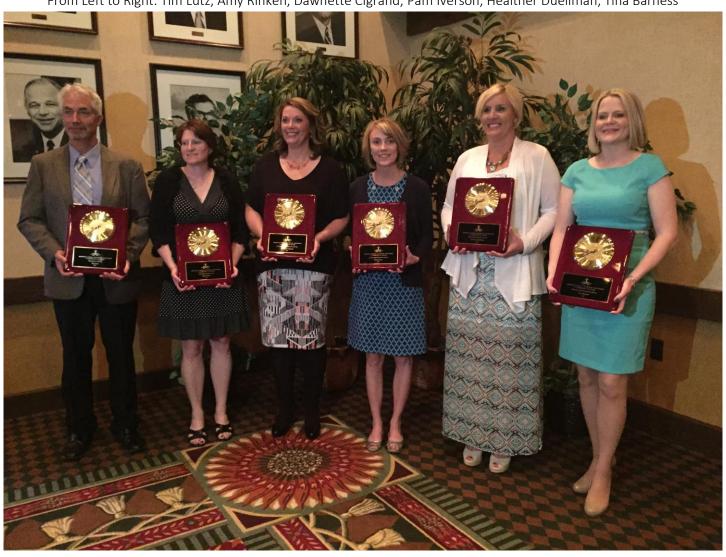

## MSCA Awards

| Award                                                | Winner           | School                              | Nominator           |
|------------------------------------------------------|------------------|-------------------------------------|---------------------|
| Elementary School Counselor of the Year              | Tina Barness     | MN Virtual Academy                  | Samantha Wagner     |
| Middle / Junior High School<br>Counselor of the Year | Heather Duellman | Friedell Middle School – Rochester  | Robin Alcala Saner  |
| Secondary Counselor of the Year                      | Pam Iverson      | Stewartville High School            | Brittany Thue       |
| Multi-Level Counselor of the Year                    | No Applicants    |                                     |                     |
| Post-Secondary School Counselor of Year              | Dawnette Cigrand | Winona State University             | Robin Alcala Saner  |
| Supervisor / Administrator of the<br>Year            | Tim Lutz         | Kelliher School                     | Cynthia Celander    |
| Friend of MSCA                                       | No applicants    |                                     |                     |
| Outstanding Leadership                               | No applicants    |                                     |                     |
| Administrative Support                               | Amy Rinken       | Stewartville High School            | Pam Iverson         |
| SPARC - MN                                           |                  | Boeckman Middle School - Farmington |                     |
| MSCA Wellstone Legacy Award                          | Panther Pantry   | Spring Lake Park                    | Julia Corneil-Smith |
| Legislator of the Year                               | No Applicants    |                                     |                     |

From Left to Right: Tim Lutz, Amy Rinken, Dawnette Cigrand, Pam Iverson, Healther Duellman, Tina Barness

SPARC Award Sarah Kortuem and Nicole McGuire

Wellstone Award
From Left to Right: Dr. Walter Roberts, Julia Corneil-Smith, Pete Yelle